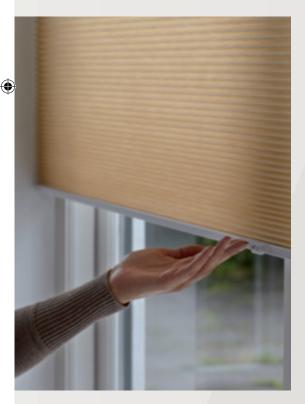

## **Luxaflex®LiteRise®**

The easiest and safest way to operate your Duette®or Plissé Shade.

The LiteRise®cordless system makes raising and lowering Duette® and Plissé Shades easier than ever. Simply push up to raise and pull down to lower. Your shades stay right where you put them.

- Intuitive ease of operation.
- No lift cords for a clean, uncluttered look.
- Himination of lift cords means increased safety for children and pets.
- Proprietary design holds blinds and shades securely in any position no constant adjusting, making it easy to raise your blinds or shades to an even height.
- Operating system is colour coordinated with any choice of fabric.
- Suitable for large windows up to 240 cm width.
- Now available with the complete Duette®and Plissé Shades collections.