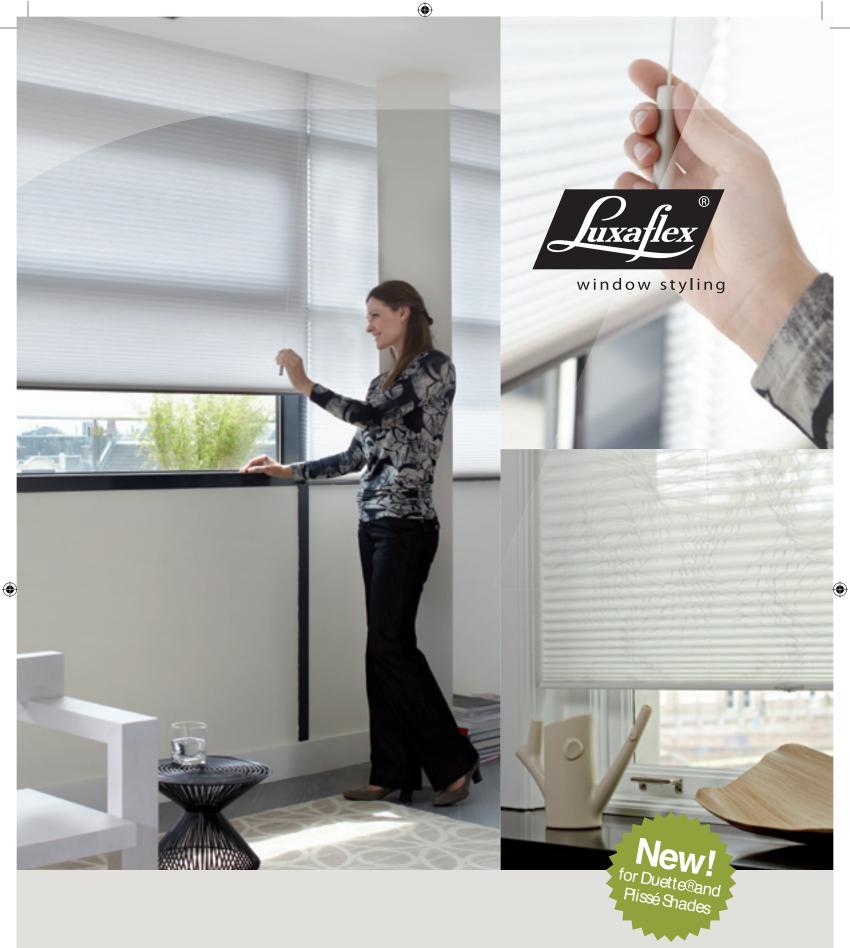

## Luxaflex®SmartCord™

## Smooth single cord operating system for Duette®Shades

The revolutionary Luxaflex®SmartCord™operating system uses a retractable cord mechanism. The cords move smoothly to raise and lower the Duette®Shade with exceptional ease to meet your unique convenience and safety needs.

- Constant cord length means there are never any long, dangling cords to detract from the appearance of the shade.
- Increased safety for children and pets.
- Operating system is colour coordinated with any choice of Duette®fabric.
- Suitable for large windows up to 360 cm width.
- Now available with the complete Duette®Shades collection.