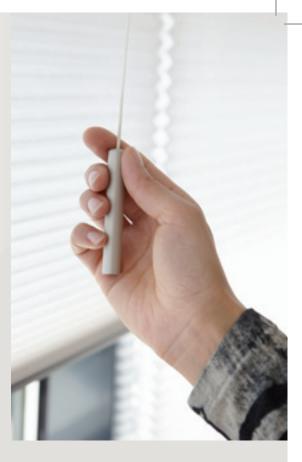

## Luxaflex®SmartCord™

## Smooth single cord operating system for Duette®Shades

The revolutionary Luxaflex®SmartCord™operating system uses a retractable cord mechanism. The cords move smoothly to raise and lower the Duette®Shade with exceptional ease to meet your unique convenience and safety needs.

- Constant cord length means there are never any long, dangling cords to detract from the appearance of the shade.
- Increased safety for children and pets.
- Operating system is colour coordinated with any choice of Duette®fabric.
- Suitable for large windows up to 360 cm width.
- Now available with the complete Duette®Shades collection.